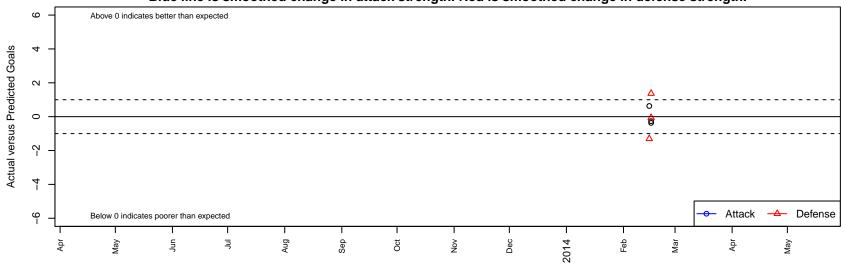

Dots are actual minus expected GF (blue circles) and GA (red triangles).

Blue line is smoothed change in attack strength. Red is smoothed change in defense strength.

|       | date       | home                         |   | away                              |   | venue                            | pred.home | pred.away |
|-------|------------|------------------------------|---|-----------------------------------|---|----------------------------------|-----------|-----------|
| 22765 | 2014-02-16 | Colorado Rush Pikes Peak B97 | 0 | Calgary Foothills Foothills 1998B | 1 | PDT Phoenix Showcase – White U16 | 0.26      | 2.37      |
| 22768 | 2014-02-16 | Colorado Rush Pikes Peak B97 | 0 | Rio Soccer Club Red Gunners B97   | 1 | PDT Phoenix Showcase – White U16 | 0.37      | 0.94      |
| 22585 | 2014-02-15 | CCV Stars Black B97          | 4 | Colorado Rush Pikes Peak B97      | 1 | PDT Phoenix Showcase – White U16 | 2.70      | 0.37      |